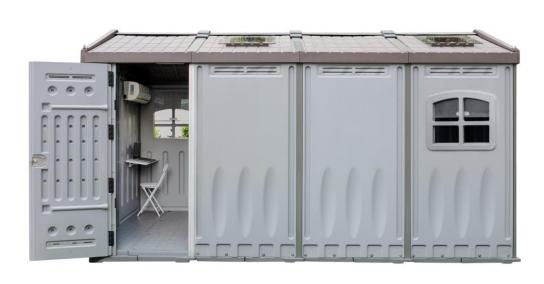

#### You can stand in our Cabin

Our clients like our cabins because of it's space. It's dimensions of 2.5mx2.5mx2.5m makes it possible to stand in. And gives you enough space to move around. Furthermore it's easy and quick to build. We can deploy 50+cabins for your guests just in 24 hours

# Cabin - Furniture

## A Cabin is Furnished with:

- ✓ 2xBox-spring beds & 2xMedium Density mattresses (70cmx200cm);
- ✓ Beds are made up including (OPT 2xtowels) 2x Sheets & Comforter blankets & Pillows.
- ✓ Lighting bulb
- √ (OPT) Clothes rack
- √ (OPT) 2 chairs
- ✓ Room labelling
- ✓ NB: OPT- Single beds / Bunk Beds per cabin