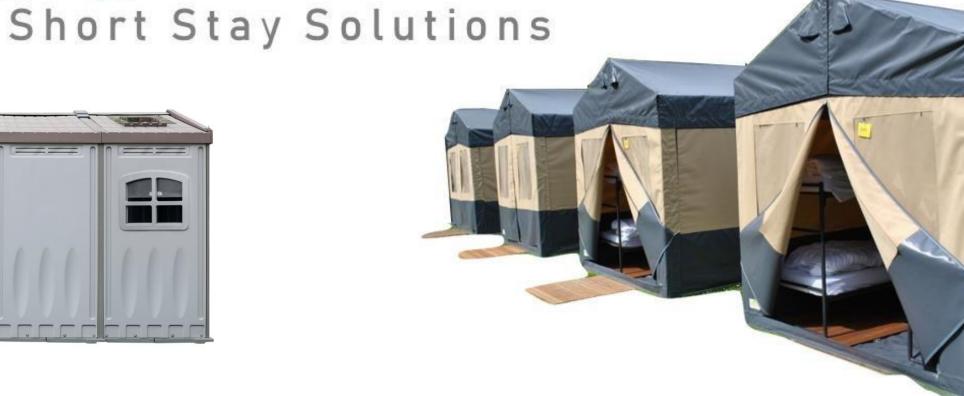

# SHORT STAY SOLUTIONS - Movotel Cabin

## Camp like a pro!

The cabins offer all the comfort you need for your guests. IF you looking for a comfy, cheap & portable, hiring our cabins will fit your needs. Even if you're on a tight budget you can provide your guests with just that little extra luxury of a comfortable bedding.

## Enjoy a comfy bed

Each cabin comes with 2 made beds, a towel, light, clothing storage(opt). In a word, a very comfortable cabin. Besides the single beds there is also an option of bunkbeds..