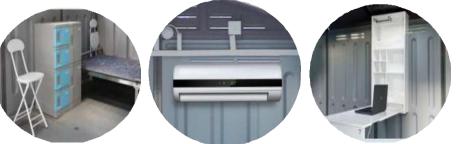

# **Turn- Key Delivery**

Our Luxury Cabins offers 2 comfortable made beds, a towel, power sockets, light, clothing storage, a mirror and a lockable door! Optionally we can offer bunkbeds. We take care of it all. Also included are 2 chairs and a table to relax in front of your portable accommodation.

## **Accessories**

Optionally to our guests the following can be fitted – A/C, work foldup table, cupboard locker, Chairs ETC