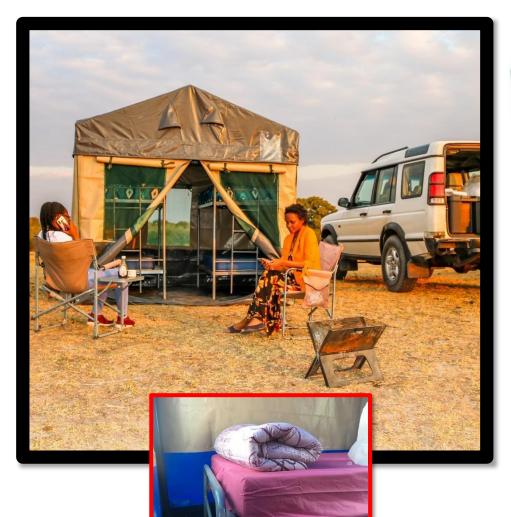

# **BEDDING**

## Enjoy a comfy bed

Each cabin comes with 2 made beds, a towel, light, clothing storage(opt). In a word, a very comfortable cabin. Besides the single beds there is also an option of bunkbeds..

## A Cabin is Furnished with:

- ✓ 2xBox-spring beds & 2xMedium Density mattresses (70cmx200cm);
- ✓ Beds are made up including (OPT 2xtowels) 2x Sheets & Comforter blankets & Pillows.
- ✓ Lighting bulb
- √ (OPT) Clothes rack
- √ (OPT) 2 chairs
- ✓ Room labelling
- ✓ NB: OPT- Single beds / Bunk Beds per cabin