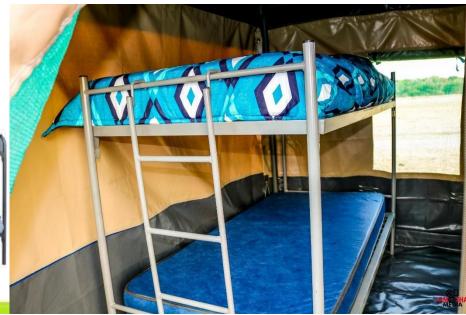

## Enjoy a comfy bed

Each cabin comes with 2 made beds, a towel, light, clothing storage(opt). In a word, a very comfortable cabin. Besides the single beds there is also an option of bunkbeds..

#### You can stand in our Cabin

Our clients like our cabins because of it's space. It's dimensions of 2.5mx2.5mx2.5m makes it possible to stand in. And gives you enough space to move around. Furthermore it's easy and quick to build. We can deploy 50+cabins for your guests just in 24 hours

# Bunk