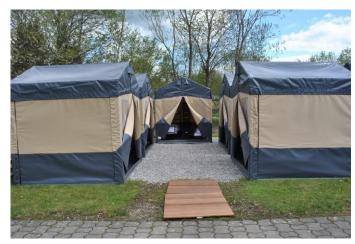

# SHORT STAY SOLUTIONS – Luxury Cabin

Our 7.7sqm is plastic house made of HPDE Material. it's the luxury space that you need. It's dimensions of 3.3mx2.5mx2.5m. Enough space, Comfort and great accessories that it comes with.

# **Luxury Cabins**

The Luxury Cabins we aimed to provide guests or workers on site a simple but comfortable experience. Easy and quick to install, Movotels can customize these rooms at any time and any event.

# **Turn- Key Delivery**

Our Luxury Cabins offers 2 comfortable made beds, a towel, power sockets, light, clothing storage, a mirror and a lockable door! Optionally we can offer bunkbeds. We take care of it all. Also included are 2 chairs and a table to relax in front of your portable accommodation.