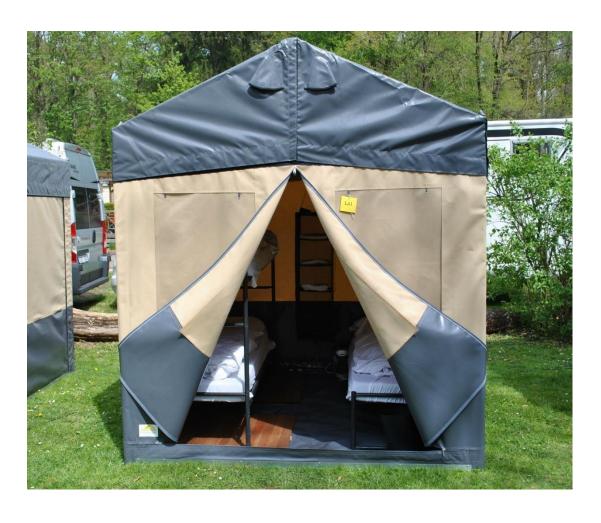

# SHORT STAY SOLUTIONS - Movotel Cabin

## Camp like a pro!

The cabins offer all the comfort you need for your guests. IF you looking for a comfy, cheap & portable, hiring our cabins will fit your needs. Even if you're on a tight budget you can provide your guests with just that little extra luxury of a comfortable bedding.

## Enjoy a comfy bed

Each cabin comes with 2 made beds, a towel, light, clothing storage(opt). In a word, a very comfortable cabin. Besides the single beds there is also an option of bunkbeds..

#### You can stand in our Cabin

Our clients like our cabins because of it's space. It's dimensions of 2.5mx2.5mx2.5m makes it possible to stand in. And gives you enough space to move around. Furthermore it's easy and quick to build. We can deploy 50+cabins for your guests just in 24 hours