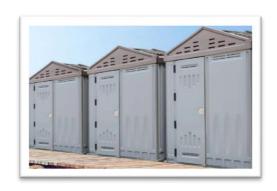

#### You can stand in our Cabin

Our clients like our cabins because of it's space. It's dimensions of 2.5mx2.5mx2.5m makes it possible to stand in. And gives you enough space to move around. Furthermore it's easy and quick to build. We can deploy 50+cabins for your guests just in 24 hours

# SHORT STAY SOLUTIONS – Luxury Cabin

Our 7.7sqm is plastic house made of HPDE Material. it's the luxury space that you need. It's dimensions of 3.3mx2.5mx2.5m. Enough space, Comfort and great accessories that it comes with.