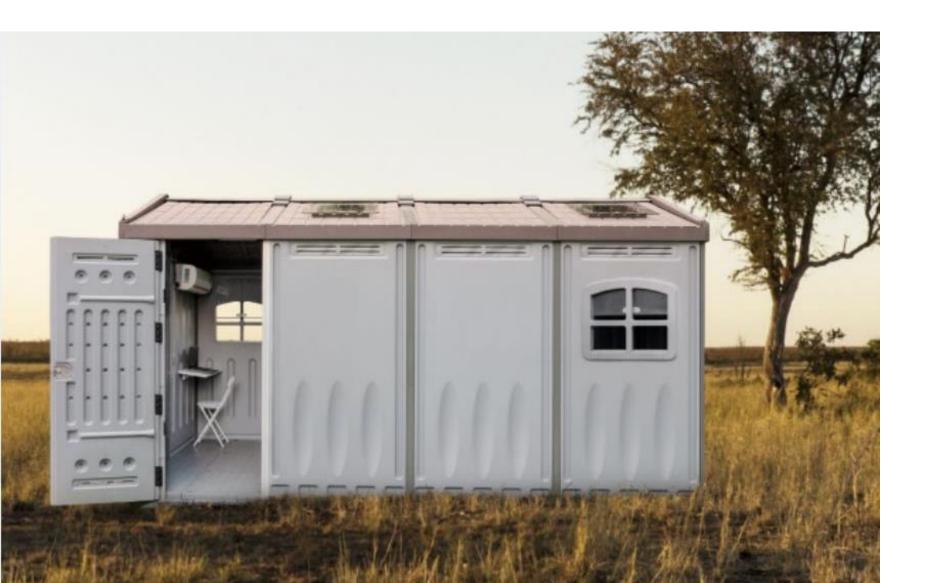

# SHORT STAY SOLUTIONS – Luxury Cabin

Our 7.7sqm is plastic house made of HPDE Material. it's the luxury space that you need. It's dimensions of 3.3mx2.5mx2.5m. Enough space, Comfort and great accessories that it comes with.

We can deploy
20+ luxury cabins for
your guests just in 24
hours

# **Luxury Cabins**

The Luxury Cabins we aimed to provide guests or workers on site a simple but comfortable experience. Easy and quick to install, Movotels can customize these rooms at any time and any event.

# **Turn- Key Delivery**

Our Luxury Cabins offers 2 comfortable made beds, a towel, power sockets, light, clothing storage, a mirror and a lockable door! Optionally we can offer bunkbeds. We take care of it all. Also included are 2 chairs and a table to relax in front of your portable accommodation.

## **Accessories**

Optionally to our guests the following can be fitted – A/C, work foldup table, cupboard locker, Chairs ETC