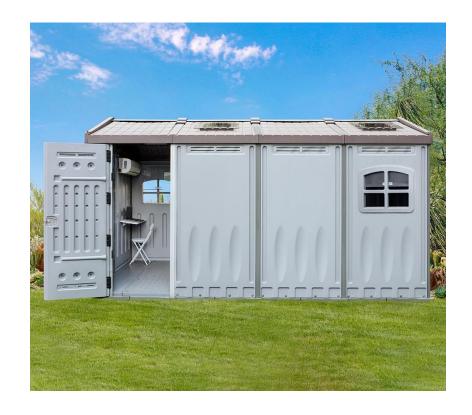

# SHORT STAY SOLUTIONS – Luxury Cabin

Our 7.7sqm is plastic house made of HPDE Material. it's the luxury space that you need. It's dimensions of 3.3mx2.5mx2.5m. Enough space, Comfort and great accessories that it comes with.

# **Luxury Cabins**

The Luxury Cabins we aimed to provide guests or workers on site a simple but comfortable experience. Easy and quick to install, Movotels can customize these rooms at any time and any event.