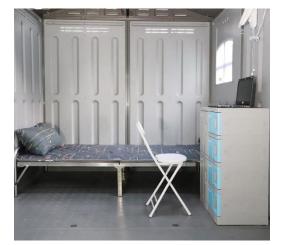

# Cabin - Furniture

## A Cabin is Furnished with:

- ✓ 2xBox-spring beds & 2xMedium Density mattresses (70cmx200cm);
- ✓ Beds are made up including (OPT 2xtowels) 2x Sheets & Comforter blankets & Pillows.
- ✓ Lighting bulb
- √ (OPT) Clothes rack
- √ (OPT) 2 chairs
- ✓ Room labelling
- ✓ NB: OPT- Single beds / Bunk Beds per cabin