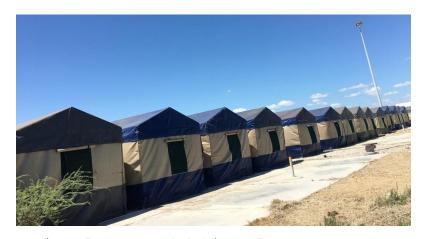

#### You can stand in our Cabin

Our clients like our cabins because of it's space. It's dimensions of 2.5mx2.5mx2.5m makes it possible to stand in. And gives you enough space to move around. Furthermore it's easy and quick to build. We can deploy 50+cabins for your guests just in 24 hours

# SHORT STAY SOLUTIONS – Luxury Cabin

Our 7.7sqm is plastic house made of HPDE Material. it's the luxury space that you need. It's dimensions of 3.3mx2.5mx2.5m. Enough space, Comfort and great accessories that it comes with.

# **Luxury Cabins**

The Luxury Cabins we aimed to provide guests or workers on site a simple but comfortable experience. Easy and quick to install, Movotels can customize these rooms at any time and any event.