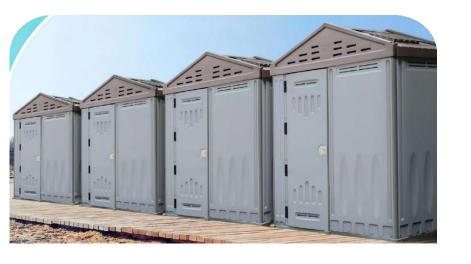

# SHORT STAY SOLUTIONS – Luxury Cabin

Our 7.7sqm is plastic house made of HPDE Material. it's the luxury space that you need. It's dimensions of 3.3mx2.5mx2.5m. Enough space, Comfort and great accessories that it comes with.

# **Luxury Cabins**

The Luxury Cabins we aimed to provide guests or workers on site a simple but comfortable experience. Easy and quick to install, Movotels can customize these rooms at any time and any event.