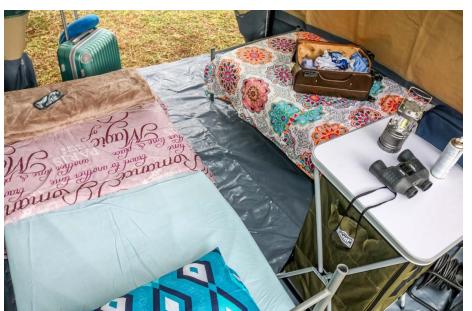

## Enjoy a comfy bed

Each cabin comes with 2 made beds, a towel, light, clothing storage(opt). In a word, a very comfortable cabin. Besides the single beds there is also an option of bunkbeds..

## A Cabin is Furnished with:

- ✓ 2xBox-spring beds & 2xMedium Density mattresses (70cmx200cm);
- ✓ Beds are made up including (OPT 2xtowels) 2x Sheets & Comforter blankets & Pillows.
- ✓ Lighting bulb
- √ (OPT) Clothes rack
- √ (OPT) 2 chairs
- ✓ Room labelling
- ✓ NB: OPT- Single beds / Bunk Beds per cabin