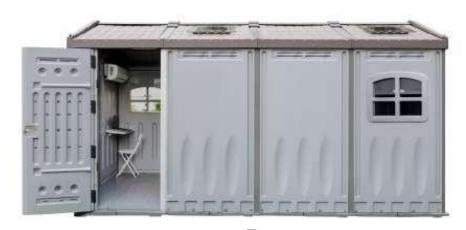

# SHORT STAY SOLUTIONS – Luxury Cabin

Our 7.7sqm is plastic house made of HPDE Material. it's the luxury space that you need. It's dimensions of 3.3mx2.5mx2.5m. Enough space, Comfort and great accessories that it comes with.

# **Luxury Cabins**

The Luxury Cabins we aimed to provide guests or workers on site a simple but comfortable experience. Easy and quick to install, Movotels can customize these rooms at any time and any event.

# **Turn- Key Delivery**

Our Luxury Cabins offers 2 comfortable made beds, a towel, power sockets, light, clothing storage, a mirror and a lockable door! Optionally we can offer bunkbeds. We take care of it all. Also included are 2 chairs and a table to relax in front of your portable accommodation.

## **Accessories**

Optionally to our guests the following can be fitted – A/C, work foldup table, cupboard locker, Chairs ETC